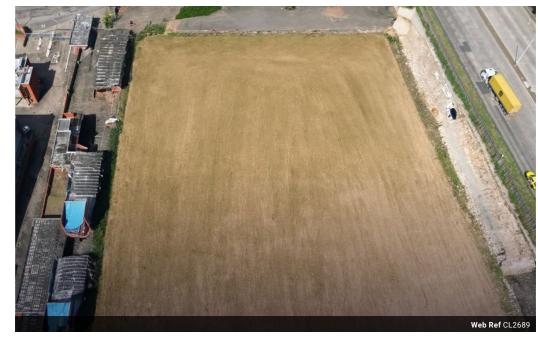

## POA

38,000sqm Industrial Zoned Land For Sale in Congella, Durban

 ${\sf UNBELIEVABLE\ RARE\ OPPORTUNITY-38,000sqm\ General\ Industrial\ Zoned\ Land\ for\ Sale\ in\ Congella,\ Durbandle of the properties of$ 

Seize this once-in-a-decade opportunity to secure a prime industrial site in one of the most sought-after logistics hubs in South Africa. Located just 2 km from the Durban Port, this 38,000sqm general industrial zoned property offers unrivalled access to the country's main maritime gateway. Critical logistical entities like Steinweg Bridge, Grindrod, and more are in close proximity to the site.

Key Features:

Strategic Location: Just 2 km from Durban Port, providing direct access to South Africa's primary import/export hub. Proximity to Key Transport Routes: Excellent visibility from the R102, with direct connections to Edwin Swales Drive and the N2 Freeway, ensuring smooth access for heavy-duty traffic.