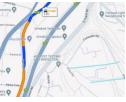

Seize this once-in-a-decade opportunity to secure a prime industrial site in one of the most sought-after logistics hubs in South Africa. Located just 2 km from the Durban Port, this 38,000sqm general industrial zoned property offers unrivalled access to the country's main maritime gateway. Critical logistical entities like Steinweg Bridge, Grindrod, and more are in close proximity to the site.

Key Features:

Strategic Location: Just 2 km from Durban Port, providing direct access to South Africa's primary import/export hub. Proximity to Key Transport Routes: Excellent visibility from the R102, with direct connections to Edwin Swales Drive and the N2 Freeway, ensuring smooth access for heavy-duty traffic.