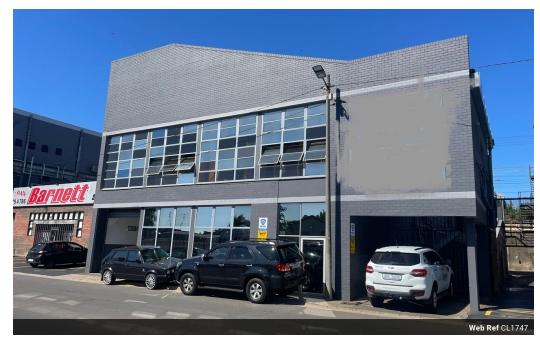

## 1290m2 Warehouse For Sale in Briardene

We are pleased to offer you the details of the industrial warehouse to let in Briardene, Durban.

Property Specifications:

- 1290m2 GLA
- The ground floor measures 650 sq meters & the 1st floor measures +-640 sq meters. Totalling to +-1290sq meters.
- The current rates: +- R16 500 3 Phase power
- Asking price: R 12,5 million.

Briardene is centrally located in the northern parts of Durban. The node connects to the N2 and North Coast Road via Queen Nandi Drive. It is a stone's throw away from Springfield, Riverhorse Valley, North Coast Road, M19 and N2