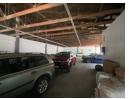

## 1290m2 Warehouse For Sale in Briardene

We are pleased to offer you the details of the industrial warehouse to let in Briardene, Durban.

Property Specifications:

- 1290m2 GLA
- The ground floor measures 650 sq meters & the 1st floor measures +-640 sq meters. Totalling to +-1290sq meters.
- The current rates: +- R16 500 3 Phase power
- Asking price: R 12,5 million.