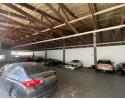

## 1290m2 Warehouse For Sale in Briardene

We are pleased to offer you the details of the industrial warehouse to let in Briardene, Durban.

Property Specifications:

- 1290m2 GLA
- The ground floor measures 650 sq meters & the 1st floor measures +-640 sq meters. Totalling to +-1290sq meters.
- The current rates: +- R16 500 3 Phase power
- Asking price: R 12,5 million.