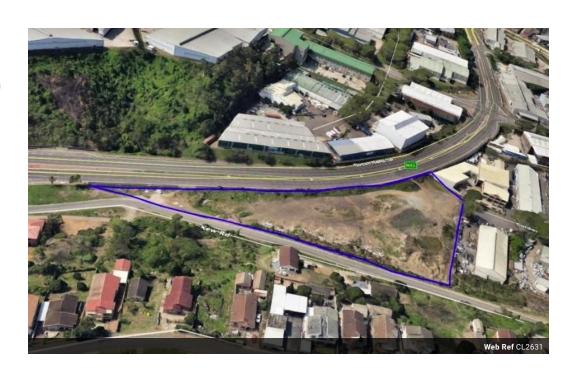

## 15001m2 Industrial Yard For Sale in Briardene

We are pleased to offer you the details of the subject property listed in Briardene, Durban.

Property Specifications:

- 15 001m2 Yard
- Electric Fence and Gate

Briardene is centrally located in the northern parts of Durban. The node connects to the N2 and North Coast Road via Queen Nandi Drive. It is a stone's throw away from Springfield, Riverhorse Valley, North Coast Road, M19 and N2

## Features

**Zoning** Industrial

 Interior
 Exterior
 Sizes

 Power 3 Phase
 Yes
 Security
 Yes
 Floor Size
 15,001m²