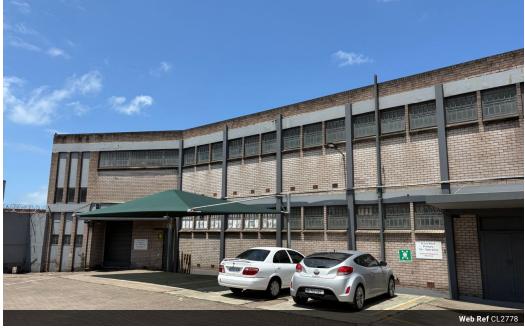

#### **a** 0 Θ, 0

Warehouse with Office Space for Sale - Bluff/Jacobs Industrial Area, Durban

Property Overview: Location: Secure Industrial Park, Bluff Road, Durban Size: 652 m<sup>2</sup> (Warehouse with Office Space) Price: R4,600,000.00 Availability: Immediate

Yes

60

Key Features: Multi-Level Design: Two-storey free-standing building offering a functional layout for both warehouse and office use. First Floor: Features office space, with the remaining area open-plan for production or additional storage. Ground Floor: Multiple areas for dispatch, storage, and loading operations. Roller Shutter Doors: Multiple doors for easy loading/unloading and smooth logistics operations. Access: Pedestrian access from both the roadside and inside the park for added convenience. Power Supply: 60 Amps Security: The property is located in a secure park, with electric fencing, 24-hour security, and access control for peace of mind.