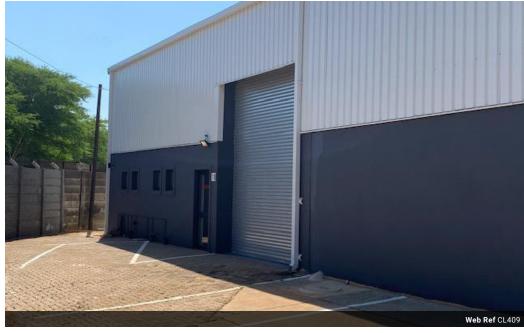

Property Specifications:

- 804m2 GLA
- 100 Amps
- 1x Roller Door
- 6m Height Secure Park

Glen Anil forms part of the Durban North Suburbs. The node boundaries old North Coast road on both sides and links onto North Coast Road (Chris Hani Road) and the R102. The area is easily accessible from the N2. Huge rejuvenation is taking place as a large logistical development is coming up. Further growth is planned for the area as new developments will take place across the N2 highway. The area is amongst many public transport stops.

## Features

Zoning Industrial

Interior Exterior Sizes Power 3 Phase 804m<sup>2</sup> Yes Yes Floor Size Security Open Parking Bays 100 **Building Height** Power Amps 6m