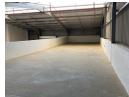

Property Specifications:

- 804m2 GLA
- 100 Amps
- 1x Roller Door
- 6m Height Secure Park

Glen Anil forms part of the Durban North Suburbs. The node boundaries old North Coast road on both sides and links onto North Coast Road (Chris Hani Road) and the R102. The area is easily accessible from the N2. Huge rejuvenation is taking place as a large logistical development is coming up. Further growth is planned for the area as new developments will take place across the N2 highway. The area is amongst many public transport stops.

## Features

Zoning Industrial

Interior Exterior Sizes Power 3 Phase 804m<sup>2</sup> Yes Yes Floor Size Security Open Parking Bays 100 **Building Height** Power Amps 6m