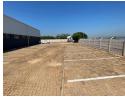

Property Specifications:

- 804m2 GLA
- 100 Amps
- 1x Roller Door
- 6m Height Secure Park

Glen Anil forms part of the Durban North Suburbs. The node boundaries old North Coast road on both sides and links onto North Coast Road (Chris Hani Road) and the R102. The area is easily accessible from the N2. Huge rejuvenation is taking place as a large logistical development is coming up. Further growth is planned for the area as new developments will take place across the N2 highway. The area is amongst many public transport stops.

## Features

Zoning Industrial

Interior Exterior Sizes Power 3 Phase 804m<sup>2</sup> Yes Yes Floor Size Security Open Parking Bays 100 **Building Height** Power Amps 6m