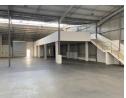

Property Specifications:

- 804m2 GLA
- 100 Amps
- 1x Roller Door
- 6m Height Secure Park

Glen Anil forms part of the Durban North Suburbs. The node boundaries old North Coast road on both sides and links onto North Coast Road (Chris Hani Road) and the R102. The area is easily accessible from the N2. Huge rejuvenation is taking place as a large logistical development is coming up. Further growth is planned for the area as new developments will take place across the N2 highway. The area is amongst many public transport stops.

## Features

Zoning Industrial

Interior Exterior Sizes Power 3 Phase 804m<sup>2</sup> Yes Yes Floor Size Security Open Parking Bays 100 **Building Height** Power Amps 6m