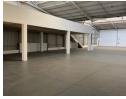

Property Specifications:

- 804m2 GLA
- 100 Amps
- 1x Roller Door
- 6m Height Secure Park

Glen Anil forms part of the Durban North Suburbs. The node boundaries old North Coast road on both sides and links onto North Coast Road (Chris Hani Road) and the R102. The area is easily accessible from the N2. Huge rejuvenation is taking place as a large logistical development is coming up. Further growth is planned for the area as new developments will take place across the N2 highway. The area is amongst many public transport stops.

## Features

Zoning Industrial

Interior Exterior Sizes Power 3 Phase 804m<sup>2</sup> Yes Yes Floor Size Security Open Parking Bays 100 **Building Height** Power Amps 6m