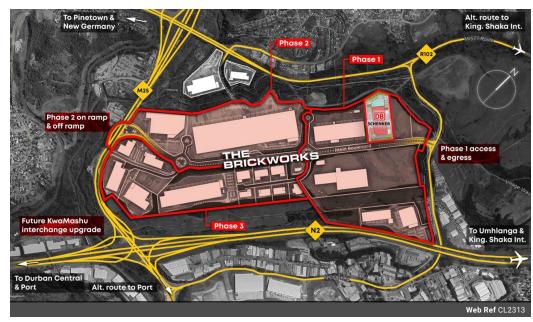

Shown as "Building 7" on the plan GLA: 27,320sqm Selling Price: R68 300 000 + VAT = R2500/sqm Superlink access 24 hour security Great Visibility on Old North Coast Road

Glen Anil forms part of the Durban North Suburbs. The node lays on the east and west of Old North Coast Road which links onto Chris Hani Road and the R102. The area is easily accessible from the N2 freeway. A massive logistics park development of approximately 55 ha is currently in construction phase with five boxes already completed and tenanted. The park is state of the art with massive eave height and super link accessibility. Further growth is planned for the area, as a new development will take place