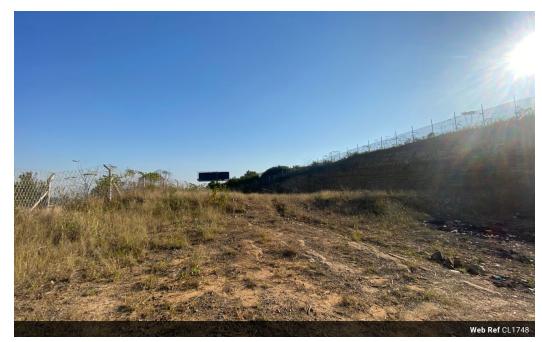

## 5496m2 Industrial land For Sale in Glen Anil

We are pleased to offer you the details of the industrial warehouse For Sale in Glen Anil, Durban.

- 5496m2
- R2600/m2
- Super link access
- 300 Amps

Glen Anil forms part of the Durban North Suburbs. The node boundaries old North Coast road on both sides and links onto North Coast Road (Chris Hani Road) and the R102. The area is easily accessible from the N2. Huge rejuvenation is taking place as a large logistical development is coming up. Further growth is planned for the area as new developments will take place across the N2 highway. The area is amongst many public transport stops.

## Features

**Zoning** Industrial

Interior

Power 3 Phase

**Sizes** Floor Size

Land Size

5,496m<sup>2</sup> 5,496m<sup>2</sup>