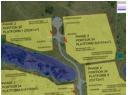

## R28,008,350

32,951 sqm Industrial Land For Sale in Goswell Industrial Park, Cato Ridge

In the heart of the Cato Ridge Inland Port! Access to rail.

3,2951ha Vacant Land For Sale in Goswell Industrial Park

Zoning - General Industrial 2 Asking Price - R28,008,350 Price/ha - R8 500 000/ha Price/sqm - R850/sqm Services available Land is relatively flat Access to Rail

Right at the Cato Ridge Offramp

Cato Ridge is a town in the Ethekwini Metropolitan Municipality as a suburb of the Outer West region. It is situated some 30 km south-east of Pietermaritzburg and 50 km north-west of Durban in the Valley of a Thousand Hills. Named after George Christopher Cato (1814-1893), the first mayor of Durban.[2]