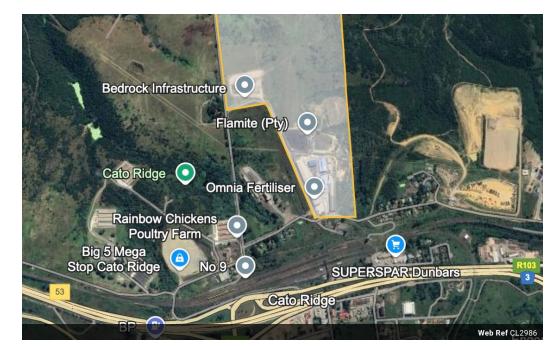

## R28,008,350

32,951 sqm Industrial Land For Sale in Goswell Industrial Park, Cato Ridge

In the heart of the Cato Ridge Inland Port! Access to rail.

3,2951ha Vacant Land For Sale in Goswell Industrial Park

Zoning - General Industrial 2 Asking Price - R28,008,350 Price/ha - R8 500 000/ha Price/sqm - R850/sqm Services available Land is relatively flat Access to Rail

Right at the Cato Ridge Offramp

Cato Ridge is a town in the Ethekwini Metropolitan Municipality as a suburb of the Outer West region. It is situated some 30 km south-east of Pietermaritzburg and 50 km north-west of Durban in the Valley of a Thousand Hills. Named after George Christopher Cato (1814-1893), the first mayor of Durban.[2]

The area is quickly becoming a popular manufacturing and logistics node, as it is ideally located on the primary western corridor,