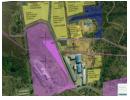

## R28,008,350

32,951 sqm Industrial Land For Sale in Goswell Industrial Park, Cato Ridge

In the heart of the Cato Ridge Inland Port! Access to rail.

3,2951ha Vacant Land For Sale in Goswell Industrial Park

Zoning - General Industrial 2 Asking Price - R28,008,350 Price/ha - R8 500 000/ha Price/sqm - R850/sqm Services available Land is relatively flat Access to Rail

Right at the Cato Ridge Offramp

Cato Ridge is a town in the Ethekwini Metropolitan Municipality as a suburb of the Outer West region. It is situated some 30 km south-east of Pietermaritzburg and 50 km north-west of Durban in the Valley of a Thousand Hills. Named after George Christopher Cato (1814-1893), the first mayor of Durban.[2]