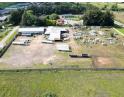

## R35,000,000

20,001sqm Yard with 1850sqm Buildings for sale in Camperdown

20,001sqm Yard with 1850sqm Buildings for sale by the N3 highway at Umlaas Offramp.

Site Area - 20 001sqm Buildings - 1850sqm

Workshops, warehouse and offices

Selling Price - R35 000 000

Right by N3 highway at Umlaas Interchange

Serviced Superlink access

Camperdown is located in the Umgungundlovu District Municipality in the KwaZulu-Natal, South Africa, some 60km from Durban and 20km from Pietermaritzburg. The N3 freight corridor, supposedly the busiest in the country, runs through camperdown connecting Durban and Gauteng. With Durban being home to the busiest port in Sub-Saharan Africa and Gauteng being South Africa's economic heartland, it brings huge potential to Camperdown as a logistics, manufacturing and business hub. Cato Ridge,

## Features

Zoning Industrial

Interior Exterior Sizes Air Conditioning Security Floor Size 20,001 m<sup>2</sup> Power 3 Phase Land Size 20,001m<sup>2</sup>