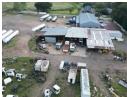

## R35,000,000

20,001sqm Yard with 1850sqm Buildings for sale in Camperdown

20,001sqm Yard with 1850sqm Buildings for sale by the N3 highway at Umlaas Offramp.

Site Area - 20 001sqm Buildings - 1850sqm

Workshops, warehouse and offices

Selling Price - R35 000 000

Right by N3 highway at Umlaas Interchange

Serviced Superlink access

Camperdown is located in the Umgungundlovu District Municipality in the KwaZulu-Natal, South Africa, some 60km from Durban and 20km from Pietermaritzburg. The N3 freight corridor, supposedly the busiest in the country, runs through camperdown connecting Durban and Gauteng. With Durban being home to the busiest port in Sub-Saharan Africa and Gauteng being South Africa's economic heartland, it brings huge potential to Camperdown as a logistics, manufacturing and business hub. Cato Ridge,

## Features

Zoning Industrial

Interior Exterior Sizes Air Conditioning Security Floor Size 20,001 m<sup>2</sup> Power 3 Phase Land Size 20,001m<sup>2</sup>