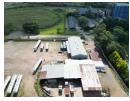

## R35,000,000

20,001sqm Yard with 1850sqm Buildings for sale in Camperdown

20,001sqm Yard with 1850sqm Buildings for sale by the N3 highway at Umlaas Offramp.

Site Area - 20 001sqm Buildings - 1850sqm

Workshops, warehouse and offices

Selling Price - R35 000 000

Right by N3 highway at Umlaas Interchange

Serviced Superlink access

Camperdown is located in the Umgungundlovu District Municipality in the KwaZulu-Natal, South Africa, some 60km from Durban and 20km from Pietermaritzburg. The N3 freight corridor, supposedly the busiest in the country, runs through camperdown connecting Durban and Gauteng. With Durban being home to the busiest port in Sub-Saharan Africa and Gauteng being South Africa's economic heartland, it brings huge potential to Camperdown as a logistics, manufacturing and business hub. Cato Ridge,

## Features

Zoning Industrial

Interior Exterior Sizes Air Conditioning Security Floor Size 20,001 m<sup>2</sup> Power 3 Phase Land Size 20,001m<sup>2</sup>