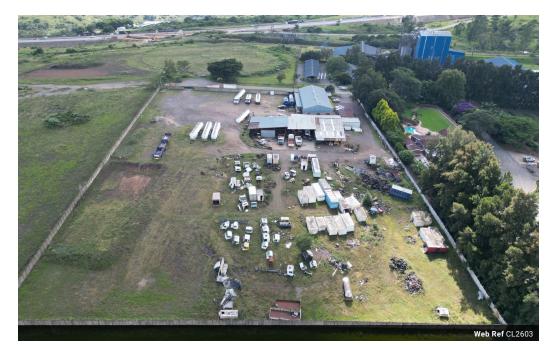

## R35,000,000

20,001sqm Yard with 1850sqm Buildings for sale in Camperdown

20,001sqm Yard with 1850sqm Buildings for sale by the N3 highway at Umlaas Offramp.

Site Area - 20 001sqm Buildings - 1850sqm

Workshops, warehouse and offices

Selling Price - R35 000 000

Right by N3 highway at Umlaas Interchange

Serviced Superlink access

Camperdown is located in the Umgungundlovu District Municipality in the KwaZulu-Natal, South Africa, some 60km from Durban and 20km from Pietermaritzburg. The N3 freight corridor, supposedly the busiest in the country, runs through camperdown connecting Durban and Gauteng. With Durban being home to the busiest port in Sub-Saharan Africa and Gauteng being South Africa's economic heartland, it brings huge potential to Camperdown as a logistics, manufacturing and business hub. Cato Ridge,

## Features

Zoning Industrial

Interior Exterior Sizes Air Conditioning Security Floor Size 20,001 m<sup>2</sup> Power 3 Phase Land Size 20,001m<sup>2</sup>