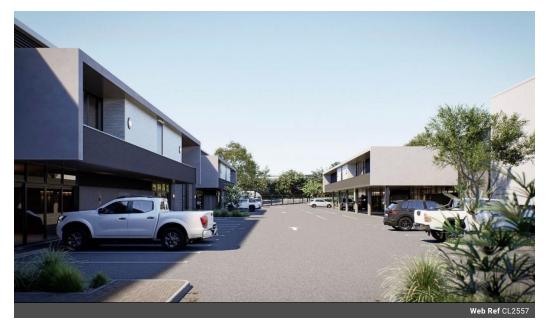

### 1802sqm Sectional Title Unit for sale in Ballito

Upside Properties is proud to present this 1802sqm A-grade warehouse for sale in The Forge Industrial Park, Ballito, KZN. Scheduled for completion in 2025.

**Property Specifications** 

Floor Area - 1802sqm Asking Price - R 19 148 742 Sectional Title New Development - Completion 2025 24-hour security Easy access to the N2 highway Three Phase Electricity

Yes