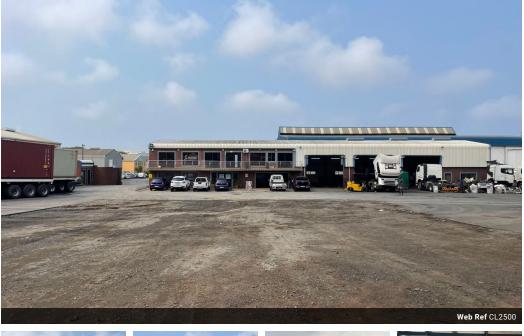

#### Industrial Property for Sale - Logistics Facility in Southgate

Premium Logistics Yard Facility for Sale in Southgate Business Park

Property Breakdown Land Size: 5,256m<sup>2</sup> Workshop: 240m<sup>2</sup> with truck pit Office GLA: 480m<sup>2</sup> Office: Reception, open-plan office, board room, kitchen, lounge and multiple ablutions Drivers' Quarters: Includes ablutions and canteen Security: Dedicated building Fuel Supply: 2 x 20,000-litre underground diesel tanks with bowser

Southgate Industrial Area Highlights Prime Location: Near N2 and R102, with easy access to Durban Port Robust Infrastructure: Supports heavy-duty logistics and warehousing Business Environment: Thriving industrial community