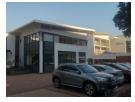

## 134.10m2 Office unit available TO LET in Westville, Durban

Upside Properties is pleased to offer this unit in the well-maintained and secure Westway Office Park in Westville.

## Property Specifications:

- 134,10m2 GLA
- R148/m2 gross rental excluding VAT and utilities
- secure parking bays available (open parking at R800/bay and undercover parking at R900/bay excluding VAT)
- secure guest parking
- 24-hour security
- 24-hour access
- generator
- Reception with waiting area, 3 offices, open-plan space, 1 boardroom, private kitchen, and communal ablutions. The whole office can be turned into a shell/white box.
- -T.I. Allowance will be offered by the landlord to the tenant. For a 3-year lease, the tenant will be provided R67 050 for fit-out. For a 5-year lease, the tenant will be provided R100 575 for fit-out.