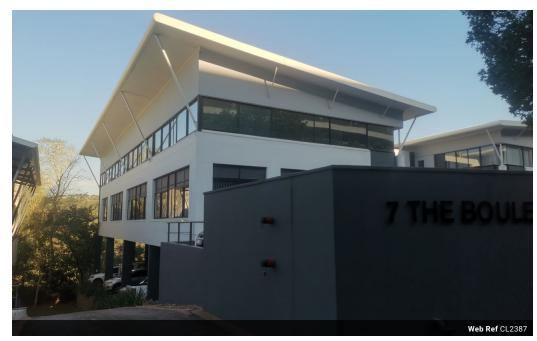

## 134.10m2 Office unit available TO LET in Westville, Durban

Upside Properties is pleased to offer this unit in the well-maintained and secure Westway Office Park in Westville.

## Property Specifications:

- 134,10m2 GLA
- R148/m2 gross rental excluding VAT and utilities
- secure parking bays available (open parking at R800/bay and undercover parking at R900/bay excluding VAT)
- secure guest parking
- 24-hour security
- 24-hour access
- generator
- Reception with waiting area, 3 offices, open-plan space, 1 boardroom, private kitchen, and communal ablutions. The whole office can be turned into a shell/white box.
- -T.I. Allowance will be offered by the landlord to the tenant. For a 3-year lease, the tenant will be provided R67 050 for fit-out. For a 5-year lease, the tenant will be provided R100 575 for fit-out.