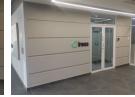

- 196.42m2 GLA
- R160/m2 gross rental excluding VAT and utilities
  secure undercover parking bays available at R750/bay (excluding VAT)
  secure guest parking
  24-hour security and CCTV

- 24-hour access
- signage
- backup generator and water
- Reception with waiting area, storeroom, server room, private kitchen, office, open-plan space, and communal ablutions. The whole office can be turned into a shell/white box.
- T.I. Allowance offered depending on the tenant's offer and requirements.