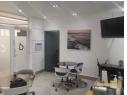

- 196.42m2 GLA
- R160/m2 gross rental excluding VAT and utilities
  secure undercover parking bays available at R750/bay (excluding VAT)
  secure guest parking
  24-hour security and CCTV

- 24-hour access
- signage
- backup generator and water
- Reception with waiting area, storeroom, server room, private kitchen, office, open-plan space, and communal ablutions. The whole office can be turned into a shell/white box.
- T.I. Allowance offered depending on the tenant's offer and requirements.