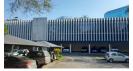

## 304m2 Office unit available TO LET in Westville

Upside Properties is pleased to offer this unit in a well-maintained and secure office park in Westville.

Property Specifications:

- 304m2 GLA
- R161.26/m2 gross rental excluding utilities and VAT
- 8% escalation
- 12 secure parking bays available (open @R500/bay, shaded @R550/bay, U/cover @R600/bay, and basement @R700/bay)(costs exclude VAT)
- secure visitor's parking available
- 24-hour security and CCTV
- fibre connectivity onsite
- coffee shop within the office park