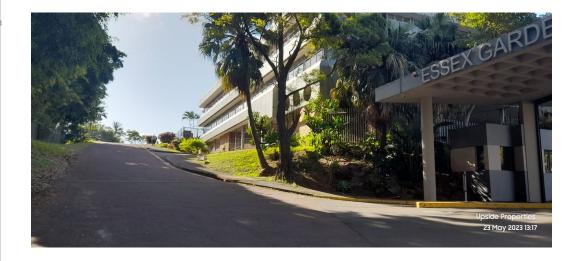

## 304m2 Office unit available TO LET in Westville

Upside Properties is pleased to offer this unit in a well-maintained and secure office park in Westville.

Property Specifications:

- 304m2 GLA
- R161.26/m2 gross rental excluding utilities and VAT
- 8% escalation
- 12 secure parking bays available (open @R500/bay, shaded @R550/bay, U/cover @R600/bay, and basement @R700/bay)(costs exclude VAT)
- secure visitor's parking available
- 24-hour security and CCTV
- fibre connectivity onsite
- coffee shop within the office park

## Features

Building Name Upminster Zoning Commercial

 Interior
 Exterior
 Sizes

 Air Conditioning
 Yes
 Security
 Yes
 Floor Size
 304m²