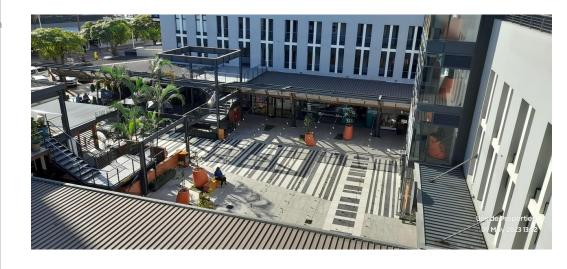

## 49.36m2 Office unit available to let in Granada Square, Umhlanga Rocks

Upside Properties is pleased to offer this unit located in the well-known, well-taken care of, and secure Umhlanga Rocks. Unit is surrounded by amazing restaurants. Oceans Mall Musallah Shopping Centre is 3 minutes away and Gateway Theatre of Shopping is 9 minutes away. Umhlanga Rocks is a highly desirable location for businesses due to its proximity to the beach and a variety of amenities. It is a popular tourist destination and has a thriving business district, making it an excellent location to establish your business. In addition, Umhlanga Rocks is easily accessible from major highways and is located only 15 minutes away from King Shaka International Airport.

Property specifications:

- 49.36m2 GLA
- basement parking bays available @R650 per bay
- 24-hour security and CCTV
- air conditioning