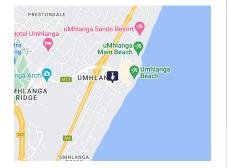

## 100m2 Office unit available to let in Granada Square, Umhlanga Rocks

Upside Properties is pleased to offer this unit located in the well-known, well-taken care of, and secure Umhlanga Rocks. Unit is surrounded by amazing restaurants. Oceans Mall Musallah Shopping Centre is 3 minutes away and Gateway Theatre of Shopping is 9 minutes away. Umhlanga Rocks is a highly desirable location for businesses due to its proximity to the beach and a variety of amenities. It is a popular tourist destination and has a thriving business district, making it an excellent location to establish your business. In addition, Umhlanga Rocks is easily accessible from major highways and is located only 15 minutes away from King Shaka International Airport.