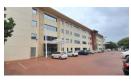

## 65.39m2 Office unit available TO LET in Umhlanga Ridgeside

Upside Properties is pleased to offer this unit in the well-maintained, well-known, and secure Richefond Circle.

Property Specifications:

- 65.39m2 GLA
- R200/m2 gross rental excluding VAT and utilities
- Secure parking bays available (open bays at R850/bay and basement bays at R950/bay)
- Secure guest parking available at no additional cost 24-hour security and CCTV
- 24-hour access
- generator
- The unit is currently fitted out. The tenant can turn the whole office into a shell/white box and fit it out as desired.
- T.I Allowance and/or beneficial occupation offered depending on the tenant's offer and requirements

## **Features**

Commercial Zoning

Interior Exterior Sizes Air Conditioning Yes Security Yes Floor Size 65m<sup>2</sup> Basement Parkings Open Parking Bays