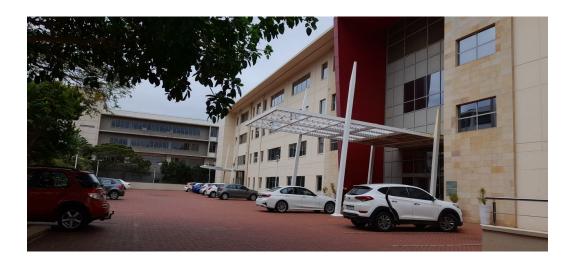

## 65.39m2 Office unit available TO LET in Umhlanga Ridgeside

Upside Properties is pleased to offer this unit in the well-maintained, well-known, and secure Richefond Circle.

Property Specifications:

- 65.39m2 GLA
- R200/m2 gross rental excluding VAT and utilities
- Secure parking bays available (open bays at R850/bay and basement bays at R950/bay)
- Secure guest parking available at no additional cost 24-hour security and CCTV
- 24-hour access
- generator
- The unit is currently fitted out. The tenant can turn the whole office into a shell/white box and fit it out as desired.
- T.I Allowance and/or beneficial occupation offered depending on the tenant's offer and requirements

## **Features**

Commercial Zoning

Interior Exterior Sizes Air Conditioning Yes Security Yes Floor Size 65m<sup>2</sup> Basement Parkings Open Parking Bays