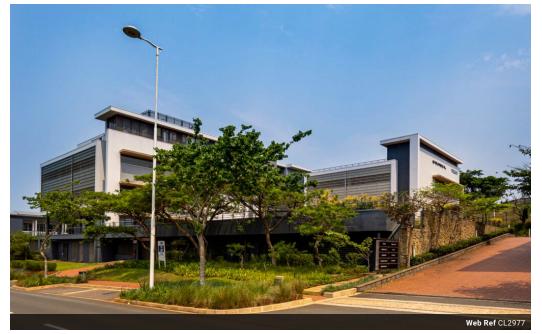

## 222.88m2 Office unit available TO LET in Umhlanga Ridgeside

Upside Properties is pleased to offer this unit in the well-maintained, well-known, and secure Richefond Circle.

Property Specifications:

- 222.88m2 GLA
- R190/m2 excluding VAT and utilities
- 10 secure parking bays available (8 basement bays at R1 000/bay and 2 open bays at R850/bay)
- Secure guest parking available at no additional cost
  24-hour security and CCTV

Yes

- 24-hour access generator
- The unit is currently fitted out. The tenant can turn the whole office into a shell/white box and fit it out as desired.
- T.I Allowance and/or beneficial occupation offered depending on the tenant's offer and requirements.

## Features

Commercial Zoning

Interior Air Conditioning Exterior Security Basement Parkings

Open Parking Bays

Yes

1

1

Sizes Floor Size