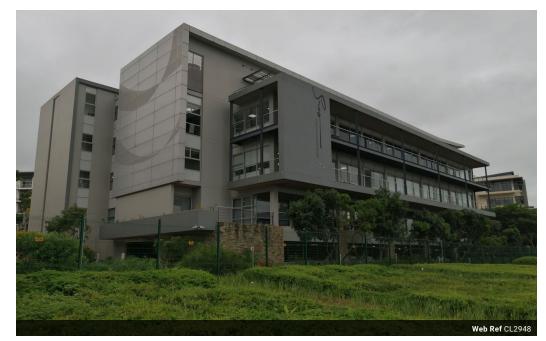

## 729m2 Office unit available TO LET in Umhlanga Ridgeside

Upside Properties is pleased to offer this unit in the well-maintained, well-known, and secure Richefond Circle.

Property Specifications:

- 729m2 GLA
- R225/m2 gross rental excluding VAT and utilities
- Open parking bays at R850 per bay and basement parking bays at R950 per bay
  secure guest parking available at no additional cost
  24-hour security and CCTV

- 24-hour access
- generator
- The unit is currently fitted out. The tenant can turn the whole office into a shell/white box and fit it out as desired.
- The landlord will assist with fitout depending on the tenant's offer and requirements