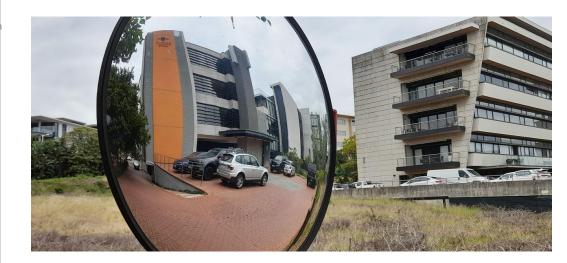

## 214m2 Office unit available TO LET in Umhlanga Ridgeside

Upside Properties is pleased to offer this unit in the well-maintained and secure Ridgeside Office Park.

Property Specifications:

- 214m2 GLA
- 9 undercover parking bays added to rental
- visitor's parking available24-hour security and CCTV
- 24-hour access
- aircon
- Generator
- lift (wheelchair accessible)
- The unit is currently fitted out. The tenant can turn the whole office into a shell/white box and fit it out as desired.
  T.I Allowance offered depending on the tenant's offer and requirements
- Unit is separately metered

## Features

Zoning Commercial

Sizes Interior Exterior Floor Size 214m<sup>2</sup> Air Conditioning Yes Yes Security Basement Parkings