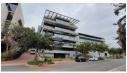

## 214m2 Office unit available TO LET in Umhlanga Ridgeside

Upside Properties is pleased to offer this unit in the well-maintained and secure Ridgeside Office Park.

Property Specifications:

- 214m2 GLA
- 9 undercover parking bays added to rental
- visitor's parking available24-hour security and CCTV
- 24-hour access
- aircon
- Generator
- lift (wheelchair accessible)
- The unit is currently fitted out. The tenant can turn the whole office into a shell/white box and fit it out as desired.
  T.I Allowance offered depending on the tenant's offer and requirements
- Unit is separately metered

## Features

Zoning Commercial

Sizes Interior Exterior Floor Size 214m<sup>2</sup> Air Conditioning Yes Yes Security Basement Parkings