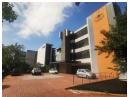

## 214m2 Office unit available TO LET in Umhlanga Ridgeside

Upside Properties is pleased to offer this unit in the well-maintained and secure Ridgeside Office Park.

Property Specifications:

- 214m2 GLA
- 9 undercover parking bays added to rental
- visitor's parking available24-hour security and CCTV
- 24-hour access
- aircon
- Generator
- lift (wheelchair accessible)
- The unit is currently fitted out. The tenant can turn the whole office into a shell/white box and fit it out as desired.
  T.I Allowance offered depending on the tenant's offer and requirements
- Unit is separately metered

## Features

Zoning Commercial

Sizes Interior Exterior Floor Size 214m<sup>2</sup> Air Conditioning Yes Yes Security Basement Parkings