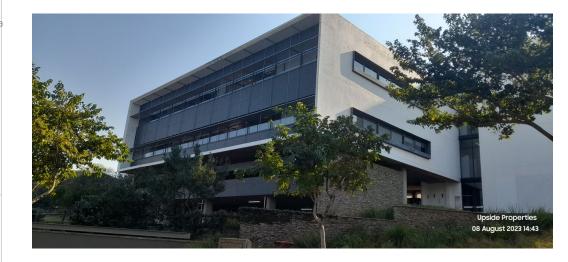

## 370.61m2 Office unit available TO LET in Umhlanga Ridgeside

Upside Properties is pleased to offer this unit the well-maintained and secure Richefond Circle

Property Specifications:

- 370.61m2 GLA

- R215/m2 gross rental excluding VAT and utilities
- 15 secure parking bays available at R950/m2
- secure guest parking available at no additional cost - 24-hour security and CCTV
- 24-hour security and CCT
  24-hour access
- 24-nour acce - generator

- The unit is currently fitted out (reception with waiting area, boardroom, kitchen/canteen, 4 offices and an open-plan space). The tenant can turn the whole office into a shell/white box and fit it out as desired. - T.I Allowance offered depending on the tenant's offer and requirements.