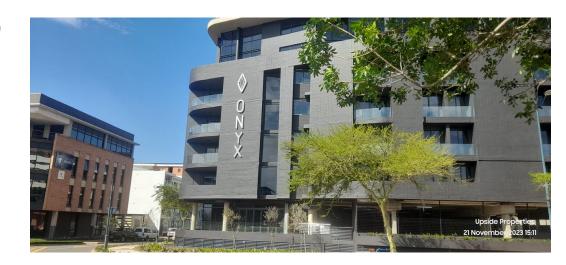

## 103m2 Shop available TO LET in Umhlanga Ridge

Upside Properties is pleased to offer this unit in the well-maintained and secure Umhlanga Ridge.

Property Specifications:

- 103m2 GLA
- R292/m2 gross rental excluding VAT and utilities
- secure parking bays available
- secure guest parking24-hour security and CCTV
- 24-hour access
- The office is currently a shell/white box and may be fitted out as desired.