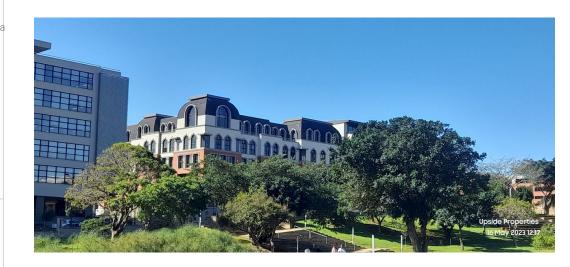

## 164.03m2 Office unit available TO LET in Umhlanga Ridge

Upside Properties is pleased to offer this unit in the well-maintained and secure Lincoln on the lake in Umhlanga Ridge

Property Specifications:

- 164,03m2 GLA
- R200/m2 gross rental (including rates and ops)(excluding VAT and utilities)
- Secure parking bays available (undercover bays at R925 per bay and open bays at R850 per bay)
- Secure guest parking available at no additional cost 24-hour security and CCTV
- 24-hour access
- generator
- The unit is currently fitted out. The tenant can turn the whole office into a shell/white box and fit it out as desired.
- T.I Allowance and/or beneficial occupation offered depending on the tenant's offer and requirements.