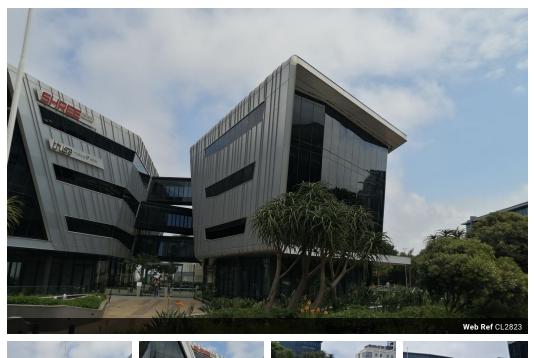

## 445m2 Office unit available TO LET in Umhlanga Ridge

Upside Properties is pleased to offer this premium office unit in the well-maintained, well-known, and secure Pran Boulevard

Property Specifications:

- 445m2 GLA
- R250/m2 gross rental excluding VAT and utilities
- ample secure basement parking bays available (price offered on application)
  secure guest parking available at no additional cost
  24-hour security and CCTV
- 24-hour access
- generator