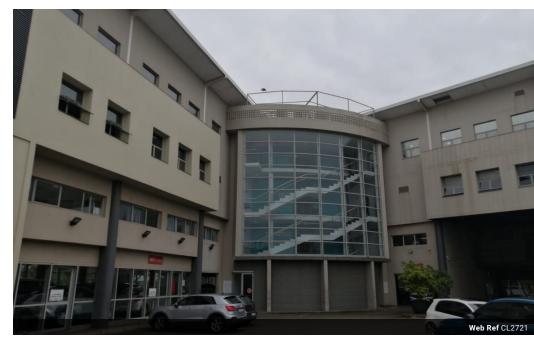

## 164m2 Office unit available TO LET in Umhlanga Ridge

Upside Properties is pleased to offer this unit in a well-maintained and secure office building in Umhlanga Ridge.

Property Specifications:

- 164m2 GLA
- R150/m2 gross rental excluding VAT and utilities
- 5 secure parking bays added to rental
- secure guest parking available at no additional cost 24-hour security and CCTV
- 24-hour access
- generator
- The unit is currently fitted out. The tenant can turn the whole office into a shell/white box and fit it out as desired.