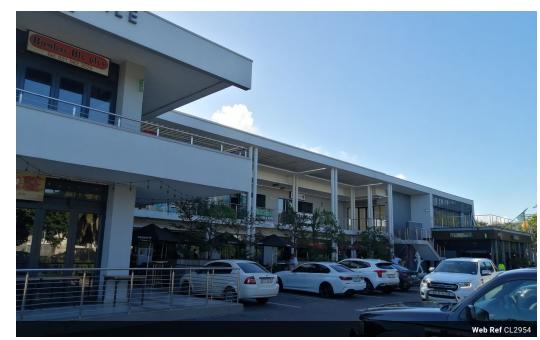

## 113m2 Retail unit available TO LET in Sunningdale, Umhlanga

Upside Properties is pleased to offer this unit in the well-maintained and secure Sunningdale Shopping Centre

Property Specifications:

- 113m2 GLA
- Secure parking bays available (POA)
- Secure guest parking available at no additional cost 24-hour security and CCTV
- 24-hour access
- Generator
- The unit is currently fitted out for a restaurant.
- T.I Allowance and/or beneficial occupation offered depending on the tenant's offer and requirements
- Exposure to Umhlanga Rocks Drive foot traffic