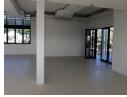

## 113m2 Retail unit available TO LET in Sunningdale, Umhlanga

Upside Properties is pleased to offer this unit in the well-maintained and secure Sunningdale Shopping Centre

Property Specifications:

- 113m2 GLA
- Secure parking bays available (POA)
- Secure guest parking available at no additional cost 24-hour security and CCTV
- 24-hour access
- Generator
- The unit is currently fitted out for a restaurant.
- T.I Allowance and/or beneficial occupation offered depending on the tenant's offer and requirements
- Exposure to Umhlanga Rocks Drive foot traffic