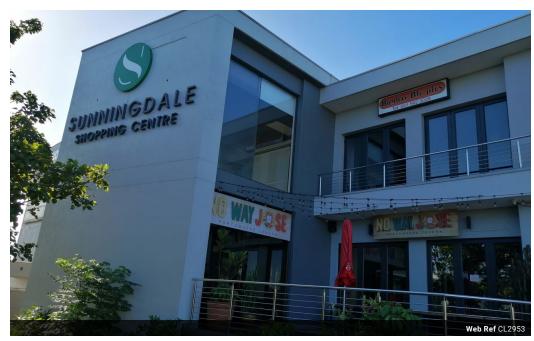

## 247m2 Retail/Office unit available TO LET in Sunningdale, Umhlanga

Upside Properties is pleased to offer this unit in the well-maintained and secure Sunningdale Shopping Centre

Property Specifications:

- 247m2 GLA
- Secure parking bays available (POA)
- Secure guest parking available at no additional cost 24-hour security and CCTV
- 24-hour access
- Generator
- The unit is currently fitted out. The tenant can turn the whole office into a shell/white box and fit it out as desired.
- T.I Allowance and/or beneficial occupation offered depending on the tenant's offer and requirements
- Exposure to Umhlanga Rocks Drive foot traffic