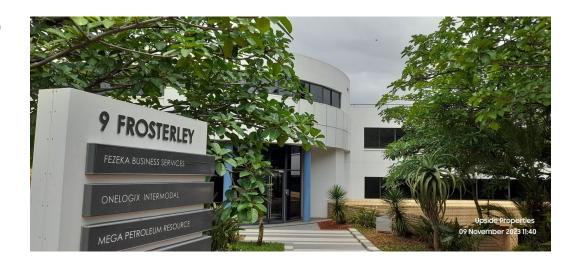

## 200m2 Office unit available TO LET in La Lucia Ridge, Umhlanga

Upside Properties is pleased to offer this unit in the well-maintained and secure Frosterly Office Park in Umhlanga.

Property Specifications:

- 200m2 GLA
- R180/m2 gross rental excluding VAT and utilities
- 5 secure basement parking bays added to rental
- secure guest parking available at no additional cost 24-hour security and CCTV
- 24-hour access
- generator
- The unit is currently fitted out. The tenant can turn the whole office into a shell/white box and fit it out as desired.
- T.I Allowance and/or beneficial occupation offered depending on the tenant's offer and requirements.