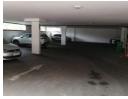

- 377m2 GLA
- R195/m2 gross rental excluding VAT and utilities
- 16 secure parking bays added to rental (13 undercover & 3 open)
- Secure guest parking available at no additional cost
- 24-hour security and CCTV
- 24-hour access
- The unit is currently fitted out. The tenant can turn the whole office into a shell/white box and fit it out as desired.
- T.I. Allowance and/or beneficial occupation offered depending on the tenant's offer and requirements

## Features

Zoning Commercial

Interior Exterior Sizes Air Conditioning Security Yes Floor Size 377m<sup>2</sup> Basement Parkings 13 Open Parking Bays