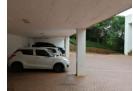

- 377m2 GLA
- R195/m2 gross rental excluding VAT and utilities
- 16 secure parking bays added to rental (13 undercover & 3 open)
- Secure guest parking available at no additional cost
- 24-hour security and CCTV
- 24-hour access
- The unit is currently fitted out. The tenant can turn the whole office into a shell/white box and fit it out as desired.
- T.I. Allowance and/or beneficial occupation offered depending on the tenant's offer and requirements

## Features

Zoning Commercial

Interior Exterior Sizes Air Conditioning Security Yes Floor Size 377m<sup>2</sup> Basement Parkings 13 Open Parking Bays