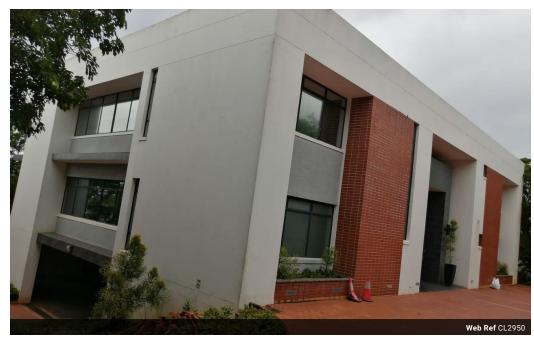

## 377m2 Office unit available TO LET in La Lucia Ridge, Umhlanga

Upside Properties is pleased to offer this unit in a well-maintained and secure office park in La Lucia Ridge, Umhlanga.

Property Specifications:

- 377m2 GLA
- R195/m2 gross rental excluding VAT and utilities
- 16 secure parking bays added to rental (13 undercover & 3 open)
- Secure guest parking available at no additional cost
- 24-hour security and CCTV
- 24-hour access
- The unit is currently fitted out. The tenant can turn the whole office into a shell/white box and fit it out as desired.
- T.I. Allowance and/or beneficial occupation offered depending on the tenant's offer and requirements