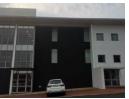

## 716m2 Office unit available TO LET in Glass House Office Park, La Lucia Ridge

Upside Properties is pleased to offer this unit in the well-maintained, well-known, and secure Glass House Office Park.

Property Specifications:

- 716m2 GLA
- R185/m2 gross rental excluding VAT and utilities
- 28 secure parking bays added to the rental secure guest parking available at no additional cost 24-hour security and CCTV
- 24-hour access
- generator
- The unit is currently fitted out. The tenant can turn the whole office into a shell/white box and fit it out as desired.
- T.I Allowance offered (R500/m2 for a 3-year lease and R750/m2 for a 5-year lease)