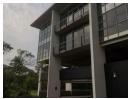

## 716m2 Office unit available TO LET in Glass House Office Park, La Lucia Ridge

Upside Properties is pleased to offer this unit in the well-maintained, well-known, and secure Glass House Office Park.

Property Specifications:

- 716m2 GLA
- R185/m2 gross rental excluding VAT and utilities
- 28 secure parking bays added to the rental secure guest parking available at no additional cost 24-hour security and CCTV
- 24-hour access
- generator
- The unit is currently fitted out. The tenant can turn the whole office into a shell/white box and fit it out as desired.
- T.I Allowance offered (R500/m2 for a 3-year lease and R750/m2 for a 5-year lease)

## **Features**

Zonina Commercial

Interior Sizes Exterior Floor Size 716m<sup>2</sup> Air Conditioning Yes Security Yes Basement Parkings Open Parking Bays