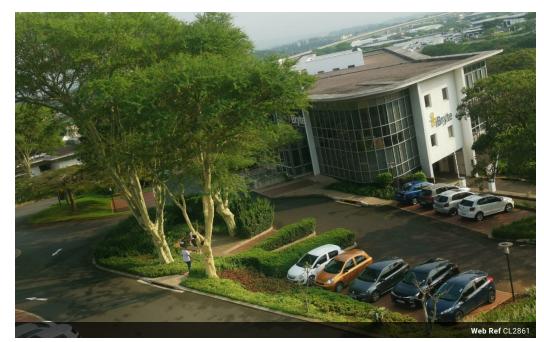

## 716m2 Office unit available TO LET in Glass House Office Park, La Lucia Ridge

Upside Properties is pleased to offer this unit in the well-maintained, well-known, and secure Glass House Office Park.

Property Specifications:

- 716m2 GLA
- R185/m2 gross rental excluding VAT and utilities
- 28 secure parking bays added to the rental secure guest parking available at no additional cost 24-hour security and CCTV
- 24-hour access
- generator
- The unit is currently fitted out. The tenant can turn the whole office into a shell/white box and fit it out as desired.
- T.I Allowance offered (R500/m2 for a 3-year lease and R750/m2 for a 5-year lease)