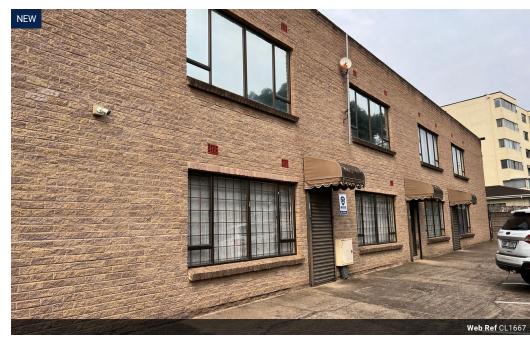

## 75sqm Offices to let in Pinetown

We are pleased to offer you the details of this commercial office to let in Caversham Road, Pinelands, Pinetown.

- 75m2 GLA
- Office space consisting of multiple sub-divided offices, board-room & ablutions on the ground floor.
- 2 Parking Bays
- Fully fenced property
- Air-conditioned offices Easy access to M7, M19 and N3
- 2 X Parking bays @ R400/bay