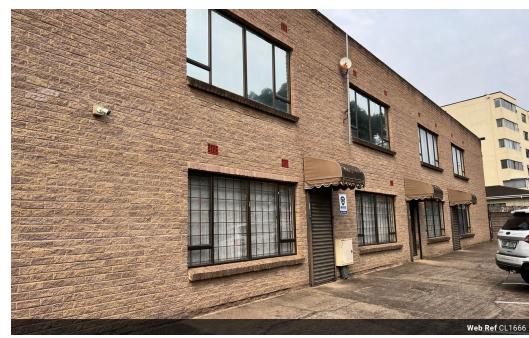

## 90sqm Offices to let in Pinetown

We are pleased to offer you the details of this commercial office to let at 4 lvy Road, Pinetown.

- 90m2 GLA
- Office space consisting of open plan offices &
- ablutions on the first floor.
- 3 parking bays

- Fully fenced property with alarm systems
  Air-conditioned offices
  Easy access to M7, M19 and N3
  The property will be handed over in an acceptable condition

Pinetown forms part of the western suburbs of Durban. The area is centralized and accessed via majority of the main roads from Durban and its surrounding areas. The area is amongst many public transport stops and convenient amenities such as Malls, Schools and shops