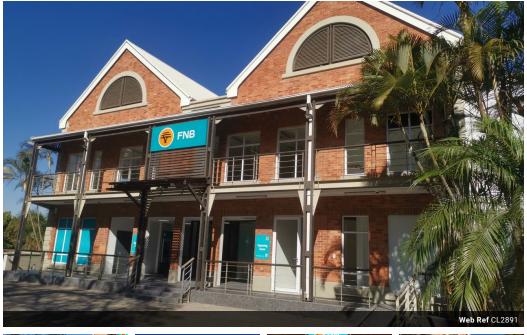

### 588m2 Office unit available TO LET on Florida Road, Durban

Upside Properties is pleased to offer this unit in a well-maintained and secure office building on Florida Road.

Property Specifications:

- 588m2 GLA
- R185/m2 gross rental excluding VAT and utilities
- 35 secure parking bays included in rental (5 open bays and 30 basement bays)
  - secure guest parking available
    24-hour security and CCTV

  - 24-hour access
  - signage generator
  - The whole office can be turned into a shell/white box.

- Tenant Installation Allowance Offered. For a 3-year lease the tenant will be given R294,500 for fit-out. For a 5-year lease the tenant will be given R441,750 for fit-out.

#### Zoning Commercial Interior Exterior Sizes Yes Air Conditioning Yes Security Floor Size Basement Parkings 30

**Open Parking Bays** 

588m<sup>2</sup>