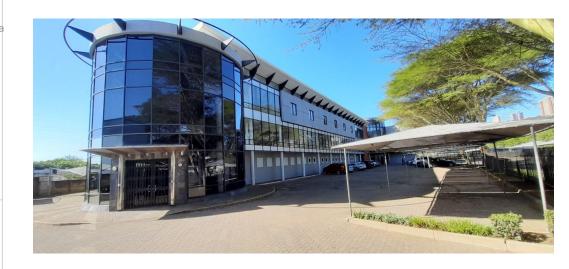

## 364m2 Office available TO LET in Umgeni Business Park

Upside Properties is pleased to offer this unit in the well-maintained and secure Umgeni Business Park

Property Specifications:

- 364m2 GLA
- R100/m2 gross rental excluding VAT and utilities
- 15 secure parking bays added to rental 24-hour security and CCTV
- 24-hour access
- generator
- The tenant can turn the whole office into a shell/white box and fit it out as desired.

Sizes

Floor Size

364m²