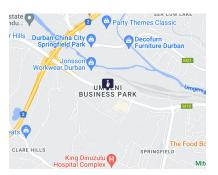

## 031 531 1103

11 Aubrey Drive Glenashley Durban 4051

Web Ref CL939

R36,400 pm

Gross Monthly Rental R36,400 Excl. VAT

## 364m2 Office available TO LET in Umgeni Business Park

Upside Properties is pleased to offer this unit in the well-maintained and secure Umgeni Business Park

Property Specifications:

- 364m2 GLA
- R100/m2 gross rental excluding VAT and utilities
- 15 secure parking bays added to rental 24-hour security and CCTV
- 24-hour access
- generator
- The tenant can turn the whole office into a shell/white box and fit it out as desired.