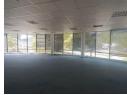

## 135m2 Office unit available TO LET in Umgeni Business Park

Upside Properties is pleased to offer this unit the well-maintained and secure Umgeni Business Park

Property Specifications:

- 135m2 GLA
- R100/m2 gross rental excluding VAT and utilities
- 6 secure parking bays added to rental 24-hour security and CCTV
- 24-hour access
- generator
- The tenant can turn the whole office into a shell/white box and fit it out as desired.

Sizes Floor Size

135m<sup>2</sup>