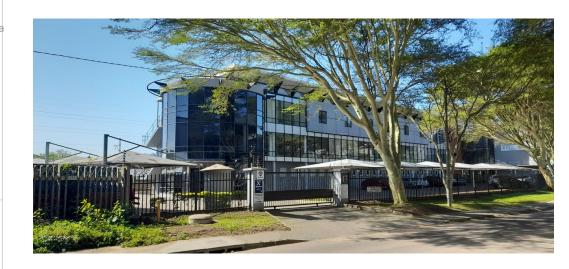

## 135m2 Office unit available TO LET in Umgeni Business Park

Upside Properties is pleased to offer this unit the well-maintained and secure Umgeni Business Park

Property Specifications:

- 135m2 GLA
- R100/m2 gross rental excluding VAT and utilities
- 6 secure parking bays added to rental 24-hour security and CCTV
- 24-hour access
- generator
- The tenant can turn the whole office into a shell/white box and fit it out as desired.