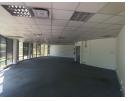

## 135m2 Office unit available TO LET in Umgeni Business Park

Upside Properties is pleased to offer this unit the well-maintained and secure Umgeni Business Park

Property Specifications:

- 135m2 GLA
- R100/m2 gross rental excluding VAT and utilities
- 6 secure parking bays added to rental 24-hour security and CCTV
- 24-hour access
- generator
- The tenant can turn the whole office into a shell/white box and fit it out as desired.

Sizes Floor Size

135m<sup>2</sup>