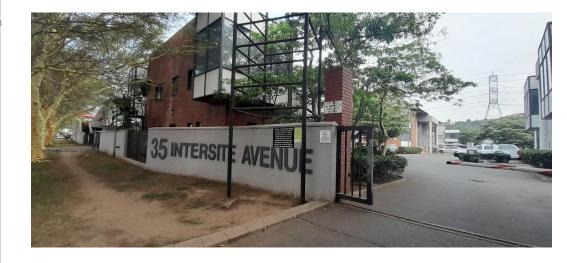

## 645m2 Office unit available TO LET in Umgeni Business Park

Upside Properties is pleased to offer this unit in the well-maintained, well-known, and secure Umgeni Business Park.

Property Specifications:

- 645m2 GLA
- R128.89/m2 gross rental excluding VAT and utilities
- 25 secure parking bays added to rental
  secure guest parking available at no additional cost
  24-hour security and CCTV
- 24-hour access
- The unit is currently fitted out. The tenant can turn the whole office into a shell/white box and fit it out as desired.