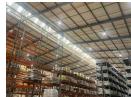

## 17,323sqm Warehouse to let in Riverhorse Valley

Industrial/logistics warehouse to let in Riverhorse Valley, Durban.

Property Specifications:

Floor Area - 17 323sqm Yard - +- 7000sqm Monthly Rent - R1,645,000pm + VAT 8 Dock Levellers 1 roller door with ramp access 7 on grade roller doors Roof height - 15m + Sprinkler systems with pumps and tanks Super link access 24 hour security