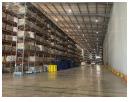

## 17,323sqm Warehouse to let in Riverhorse Valley

Industrial/logistics warehouse to let in Riverhorse Valley, Durban.

Property Specifications:

Floor Area - 17 323sqm Yard - +- 7000sqm Monthly Rent - R1,645,000pm + VAT 8 Dock Levellers 1 roller door with ramp access 7 on grade roller doors Roof height - 15m + Sprinkler systems with pumps and tanks Super link access 24 hour security