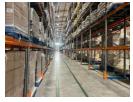

## 17,323sqm Warehouse to let in Riverhorse Valley

Industrial/logistics warehouse to let in Riverhorse Valley, Durban.

Property Specifications:

Floor Area - 17 323sqm Yard - +- 7000sqm Monthly Rent - R1,645,000pm + VAT 8 Dock Levellers 1 roller door with ramp access 7 on grade roller doors Roof height - 15m + Sprinkler systems with pumps and tanks Super link access 24 hour security