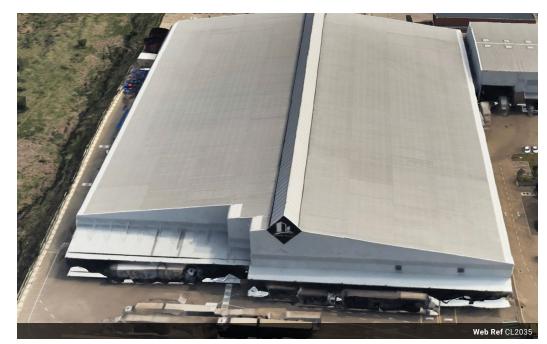

## 17,323sqm Warehouse to let in Riverhorse Valley

Industrial/logistics warehouse to let in Riverhorse Valley, Durban.

Property Specifications:

Floor Area - 17 323sqm Yard - +- 7000sqm Monthly Rent - R1,645,000pm + VAT 8 Dock Levellers 1 roller door with ramp access 7 on grade roller doors Roof height - 15m + Sprinkler systems with pumps and tanks Super link access 24 hour security