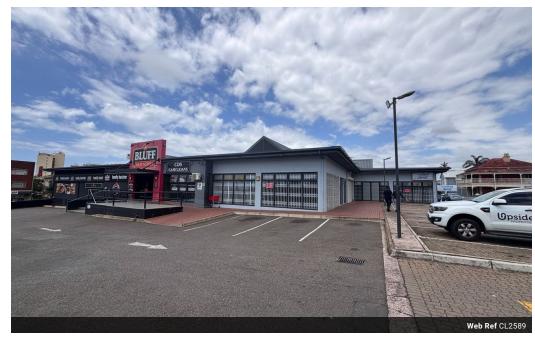

## 275sqm Retail Sapce To Let

Prime Retail Space Available in Durban!

Don't miss out on this exceptional opportunity to establish your business, perfectly positioned between two iconic brands: Bluff Meat Supply to your left and McDonald's to your right!

This retail space offers unmatched visibility and a constant flow of foot traffic, thanks to the McDonald's outlet, renowned as one of the top performers in the country.

Whether you're looking to launch a trendy retail outlet or a fast-casual restaurant, this versatile property can adapt to your vision.

Why Choose This Location?

High Traffic: Benefit from the daily hustle and bustle of eager shoppers and diners.

Strong Brand Presence: Leverage the reputation of established names to enhance your business visibility.