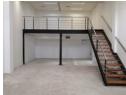

## 145.29m2 Office unit available TO LET in Musgrave, Berea

Upside Properties is pleased to offer this unit the well-maintained and secure Silver Oaks in Musgrave, Durban

Property Specifications:

- 145.29m2 GLA
- R125/m2 gross rental excluding VAT and utilities
- secure parking bays available at R650 per bay
- secure guest parking available at no additional cost 24-hour security and CCTV
- 24-hour access
- generator
- The unit is currently white-boxed.
- The unit has exposure to foot traffic
- T.I Allowance depending on the tenant's offer and requirements

145m<sup>2</sup>