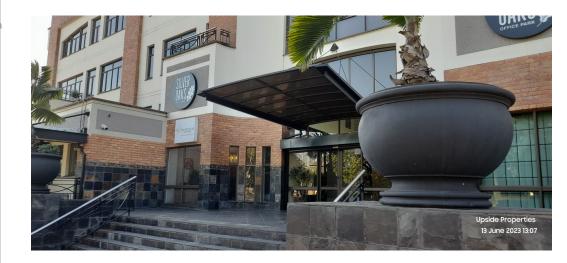

## 145.29m2 Office unit available TO LET in Musgrave, Berea

Upside Properties is pleased to offer this unit the well-maintained and secure Silver Oaks in Musgrave, Durban

Property Specifications:

- 145.29m2 GLA
- R125/m2 gross rental excluding VAT and utilities
- secure parking bays available at R650 per bay
- secure guest parking available at no additional cost 24-hour security and CCTV
- 24-hour access
- generator
- The unit is currently white-boxed.
- The unit has exposure to foot traffic
- T.I Allowance depending on the tenant's offer and requirements

Upside Properties specializes in commercial and industrial property in Greyville, Morningside, Musgrave, Windemere, Umgeni, Springfield, Briardene, Riverhorse Valley, Red Hill, Glen Anil, Durban North, Umhlanga, Mount Edgecombe, Phoenix, Cornubia, Dube