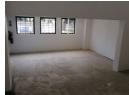

## 145.29m2 Office unit available TO LET in Musgrave, Berea

Upside Properties is pleased to offer this unit the well-maintained and secure Silver Oaks in Musgrave, Durban

Property Specifications:

- 145.29m2 GLA
- R125/m2 gross rental excluding VAT and utilities
- secure parking bays available at R650 per bay
- secure guest parking available at no additional cost 24-hour security and CCTV
- 24-hour access
- generator
- The unit is currently white-boxed.
- The unit has exposure to foot traffic
- T.I Allowance depending on the tenant's offer and requirements