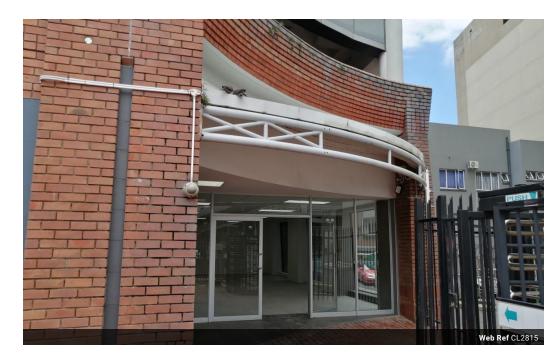

## 031 531 1103

11 Aubrey Drive Glenashley Durban 4051

R148,120 pm

Gross Monthly Rental R148,120 Excl. VAT

644m2 Ground floor office/retail unit available TO LET in Musgrave, Durban

Upside Properties is pleased to offer this unit the well-maintained and secure Musgrave FNB House

Property Specifications:

- 644m2 GLA
- R230/m2 gross rental excluding VAT and utilities
- secure open parking bays available at R450/bay and basement parking available at R650/bay
- roadside parking available
- 24-hour security
- 24-hour access
- Signage visible to foot traffic Unit itself has visibility to foot traffic
- The unit is already a shell/white box therefore the tenant may fit it out as desired.
- option to create smaller retail units, plans available on request
  T.I Allowance offered depending on the tenant's offer and requirements
  Building naming rights if the whole unit is taken