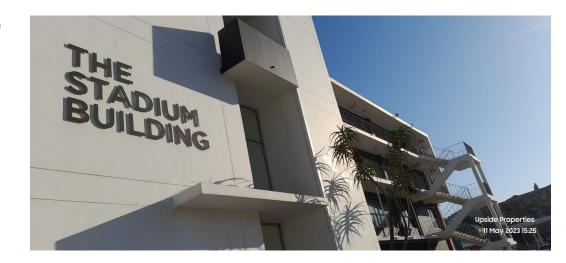

## 289.69m2 Office unit available TO LET in Morningside, Durban

Upside Properties is pleased to offer this unit in the well-maintained and secure JT Ross Park: Lion Match

Property Specifications:

- 289.69m2 GLA
- R150/m2 gross rental excluding VAT and utilities
- Open parking bays available at R800/bay secure guest parking available at no additional cost
- 24-hour security and CCTV
- 24-hour access
- Generator and backup water
- The tenant can turn the whole office into a shell/white box and fit it out as desired.
- T.I Allowance and/or beneficial occupation offered depending on the tenant's offer and requirements.

## Features

**Building Name** Zoning

The Stadium Building Commercial

Interior

Air Conditioning Yes Exterior Security Yes

Open Parking Bays

289m²

Sizes