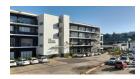

## 289.69m2 Office unit available TO LET in Morningside, Durban

Upside Properties is pleased to offer this unit in the well-maintained and secure JT Ross Park: Lion Match

Property Specifications:

- 289.69m2 GLA
- R150/m2 gross rental excluding VAT and utilities
- Open parking bays available at R800/bay secure guest parking available at no additional cost
- 24-hour security and CCTV
- 24-hour access
- Generator and backup water
- The tenant can turn the whole office into a shell/white box and fit it out as desired.
- T.I Allowance and/or beneficial occupation offered depending on the tenant's offer and requirements.