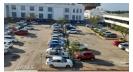

## 289.69m2 Office unit available TO LET in Morningside, Durban

Upside Properties is pleased to offer this unit in the well-maintained and secure JT Ross Park: Lion Match

Property Specifications:

- 289.69m2 GLA
- R150/m2 gross rental excluding VAT and utilities
- Open parking bays available at R800/bay secure guest parking available at no additional cost
- 24-hour security and CCTV
- 24-hour access
- Generator and backup water
- The tenant can turn the whole office into a shell/white box and fit it out as desired.
- T.I Allowance and/or beneficial occupation offered depending on the tenant's offer and requirements.

## Features

**Building Name** Zoning

The Stadium Building Commercial

Interior

Air Conditioning Yes Exterior Security Yes

Open Parking Bays

289m²

Sizes