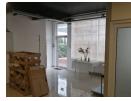

## 345m2 Office unit available TO LET in Morningside, Durban

Upside Properties is pleased to offer this unit in the well-maintained and secure Jt Ross Park - Lionmatch.

Property Specifications:

- 354m2 GLA
- R148/m2 gross rental excluding VAT and utilities
- 14 secure open parking bays added to rental secure guest parking available at no additional cost 24-hour security and CCTV
- 24-hour access
- generator
- The unit is currently fitted out (reception, kitchen, boardroom, 5 offices, and 3 open plan spaces). The tenant can turn the whole office into a shell/white box and fit it out as desired.
- T.I Allowance and/or beneficial occupation offered depending on the tenant's offer and requirements.