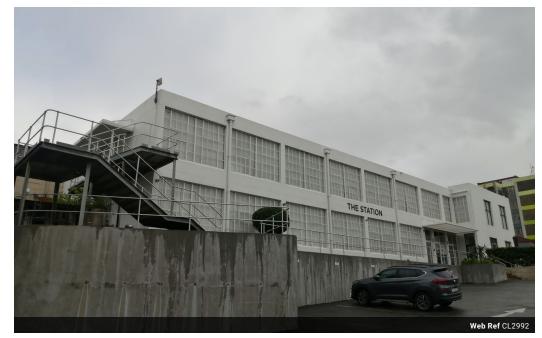

## 345m2 Office unit available TO LET in Morningside, Durban

Upside Properties is pleased to offer this unit in the well-maintained and secure Jt Ross Park - Lionmatch.

Property Specifications:

- 354m2 GLA
- R148/m2 gross rental excluding VAT and utilities
- 14 secure open parking bays added to rental secure guest parking available at no additional cost 24-hour security and CCTV
- 24-hour access
- generator
- The unit is currently fitted out (reception, kitchen, boardroom, 5 offices, and 3 open plan spaces). The tenant can turn the whole office into a shell/white box and fit it out as desired.
- T.I Allowance and/or beneficial occupation offered depending on the tenant's offer and requirements.