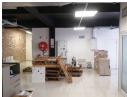

## 345m2 Office unit available TO LET in Morningside, Durban

Upside Properties is pleased to offer this unit in the well-maintained and secure Jt Ross Park - Lionmatch.

Property Specifications:

- 354m2 GLA
- R148/m2 gross rental excluding VAT and utilities
- 14 secure open parking bays added to rental secure guest parking available at no additional cost 24-hour security and CCTV
- 24-hour access
- generator
- The unit is currently fitted out (reception, kitchen, boardroom, 5 offices, and 3 open plan spaces). The tenant can turn the whole office into a shell/white box and fit it out as desired.
- T.I Allowance and/or beneficial occupation offered depending on the tenant's offer and requirements.