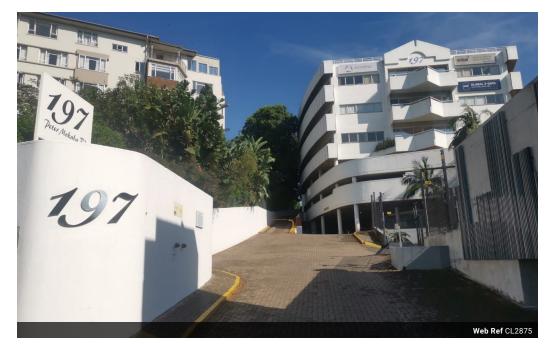

## 281m2 Office unit available TO LET in Morningside, Durban

Upside Properties is pleased to offer this unit in a well-maintained and secure office building in Morningside.

Property Specifications:

- 281m2 GLA
- R160/m2 gross rental excluding VAT and utilities
- 11 secure undercover parking bays added to the rental
- secure guest parking24-hour security and CCTV
- 24-hour access
- generator
- lift (wheelchair accessible)
- The whole office can be turned into a shell/white box.