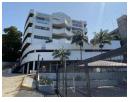

## 113m2 Office unit available TO LET in Morningside, Durban

Upside Properties is pleased to offer this unit in a well-maintained and secure office building in Morningside.

Property Specifications:

- 113m2 GLA
- R160/m2 gross rental excluding VAT and utilities
- 4 secure undercover parking bays added to the rental
- secure guest parking24-hour security and CCTV
- 24-hour access
- generator
- lift (wheelchair accessible)
- The whole office can be turned into a shell/white box.