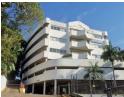

## 113m2 Office unit available TO LET in Morningside, Durban

Upside Properties is pleased to offer this unit in a well-maintained and secure office building in Morningside.

Property Specifications:

- 113m2 GLA
- R160/m2 gross rental excluding VAT and utilities
- 4 secure undercover parking bays added to the rental
- secure guest parking24-hour security and CCTV
- 24-hour access
- generator
- lift (wheelchair accessible)
- The whole office can be turned into a shell/white box.