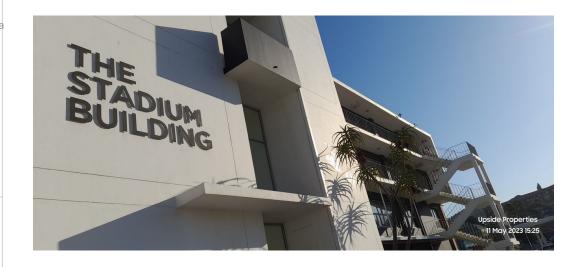

134.45m2 Office unit available TO LET in Morningside, Durban

Upside Properties is pleased to offer this unit in the well-maintained and secure Jt Ross Park: Lion Match

Property Specifications:

- 134.45m2 GLA
- R150/m2 gross rental excluding VAT and utilities
- 5 secure open parking bays added to the rental
- secure guest parking available at no additional cost 24-hour security and CCTV
- 24-hour access
- generator
- The tenant can turn the whole office into a shell/white box and fit it out as desired.
- T.I Allowance offered (R500/m2 for a 3-year lease and R750/m2 for a 5-year lease)

## Features

**Building Name** Zoning

The Stadium Building Commercial

Interior Air Conditioning

Yes

Exterior Security Open Parking Bays

Yes

Sizes Floor Size