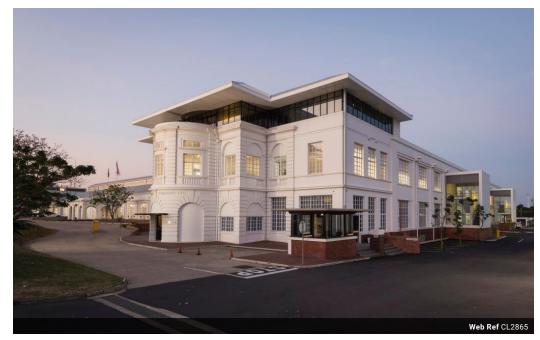

## 710m2 Office unit available TO LET in Morningside, Durban

Upside Properties is pleased to offer this unit in the well-maintained, well-known, and secure Lionmatch Office Park.

Property Specifications:

- 710m2 GLA
- R160/m2 gross rental excluding VAT and utilities
- 28 secure basement parking bays added to the rental
  additional parking available (open bays at R750 each and covered bays at R850 each, excluding VAT)
  secure guest parking available at no additional cost
- 24-hour security
- 24-hour access
- Tenant Installation/fit-out allowance of R500/m2 for a 3-year lease and R750/m2 for a 5-year lease. The whole office can be turned into a shell/white box.

## Features

**Building Name** The Old Factory Zoning Commercial

Interior Sizes Exterior 710m<sup>2</sup> Air Conditioning Floor Size Yes Security Yes Basement Parkings

Open Parking Bays