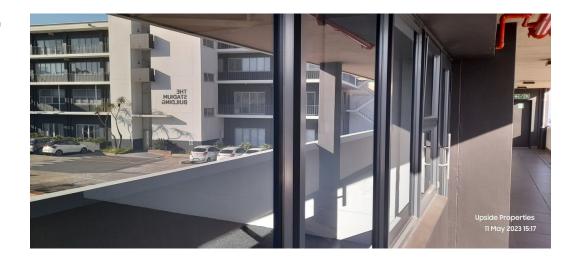

## 190.78m2 Office unit available TO LET in Morningside, Durban

Upside Properties is pleased to offer this unit situated in a well-taken-care-of and secure office park in Morningside. Restaurant/ coffee shop within the office park.

Property specifications:

- 190.78m2 GLA
- secure open parking bays available @R750 per bay excl VAT
  secure guest parking available
  24-hour security and CCTV
- 24-hour access
- aircons
- generator available
- shared ablutions
- reception, 4 offices, open plan space, and kitchenette