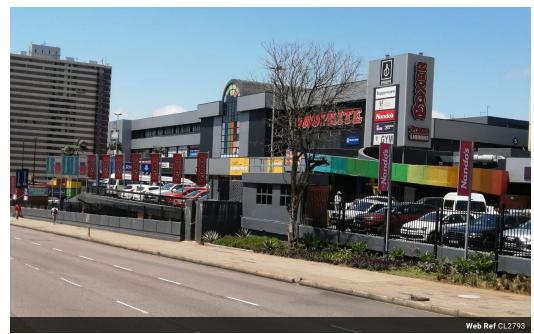

## 1 489m2 Retail/Office unit available TO LET in Berea Shopping Centre

Upside Properties is pleased to offer this unit the well-maintained and secure

Property Specifications:

- 1 489m2 GLA
- R100/m2 gross rental excluding VAT and utilities
- 2 secure basement parking bays added to rental
- additional reserved parking at an additional cost, price will be given upon application
  secure guest parking available at no additional cost
  24-hour security and CCTV

- 24-hour access
- The tenant can turn the whole office into a shell/white box and fit it out as desired.
- Public transport easily accessible

Upside Properties specializes in commercial and industrial property in Greyville, Morningside, Musgrave, Windemere, Umgeni, Springfield, Briardene, Riverhorse Valley, Red Hill, Glen Anil, Durban North, Umhlanga, Mount Edgecombe, Phoenix, Cornubia, Dube