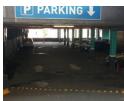

## 1 489m2 Retail/Office unit available TO LET in Berea Shopping Centre

Upside Properties is pleased to offer this unit the well-maintained and secure

Property Specifications:

- 1 489m2 GLA
- R100/m2 gross rental excluding VAT and utilities
- 2 secure basement parking bays added to rental
- additional reserved parking at an additional cost, price will be given upon application
  secure guest parking available at no additional cost
  24-hour security and CCTV