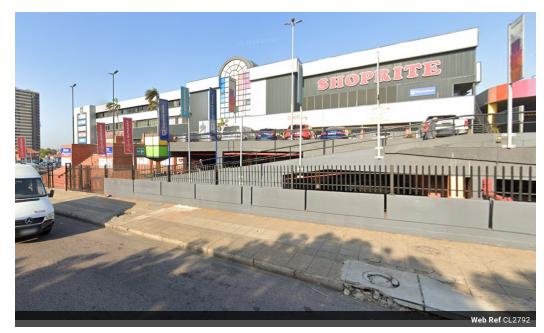

## 1 489m2 Retail/Office unit available TO LET in Berea Shopping Centre

Upside Properties is pleased to offer this unit the well-maintained and secure

Property Specifications:

- 1 489m2 GLA
- R100/m2 gross rental excluding VAT and utilities
- 2 secure basement parking bays added to rental
- additional reserved parking at an additional cost, price will be given upon application secure guest parking available at no additional cost The unit consists of 3 portions; retail, offices, and warehouse

- goods lift from the receiving area
- 24-hour security and CCTV
- 24-hour access
- The tenant can turn the whole office into a shell/white box and fit it out as desired.
- Close access to public transport