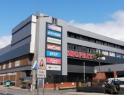

## 1 489m2 Retail/Office unit available TO LET in Berea Shopping Centre

Upside Properties is pleased to offer this unit the well-maintained and secure

Property Specifications:

- 1 489m2 GLA
- R100/m2 gross rental excluding VAT and utilities
- 2 secure basement parking bays added to rental
- additional reserved parking at an additional cost, price will be given upon application secure guest parking available at no additional cost The unit consists of 3 portions; retail, offices, and warehouse

- goods lift from the receiving area
- 24-hour security and CCTV
- 24-hour access
- The tenant can turn the whole office into a shell/white box and fit it out as desired.
- Close access to public transport