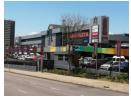

## 1 489m2 Retail/Office unit available TO LET in Berea Shopping Centre

Upside Properties is pleased to offer this unit the well-maintained and secure

Property Specifications:

- 1 489m2 GLA
- R100/m2 gross rental excluding VAT and utilities
- 2 secure basement parking bays added to rental
- additional reserved parking at an additional cost, price will be given upon application secure guest parking available at no additional cost The unit consists of 3 portions; retail, offices, and warehouse

- goods lift from the receiving area
- 24-hour security and CCTV
- 24-hour access
- The tenant can turn the whole office into a shell/white box and fit it out as desired.
- Close access to public transport