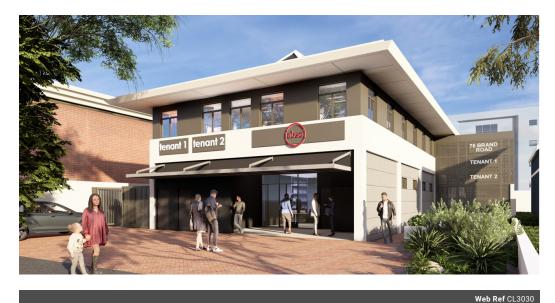

## 238m2 Office Unit available TO LET in Glenwood, Durban

Upside Properties is pleased to offer this unit in the well-maintained, secure, and newly renovated Absa House in Glenwood.

Property Specifications:

- 238m2 GLA

- R145/m2 gross rental excluding VAT and utilities

- 11 secure parking bays added to rental
  4 open bays and 7 basement bays
  Overflow parking at Davenport Shopping Centre
  24-hour security and CCTV
- 24-hour access
- 1 open-plan space, 1 kitchen, male and female ablutions, and a shared lobby/reception.
- Beneficial occupation offered depending on the tenant's offer and requirements
- Signage opportunity on busy Brand Rd
   Building is anchored by ABSA Bank