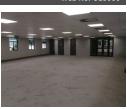

## 238m2 Office Unit available TO LET in Glenwood, Durban

Upside Properties is pleased to offer this unit in the well-maintained, secure, and newly renovated Absa House in Glenwood.

Property Specifications:

- 238m2 GLA

- R145/m2 gross rental excluding VAT and utilities

- 11 secure parking bays added to rental
  4 open bays and 7 basement bays
  Overflow parking at Davenport Shopping Centre
  24-hour security and CCTV
- 24-hour access
- 1 open-plan space, 1 kitchen, male and female ablutions, and a shared lobby/reception.
- Beneficial occupation offered depending on the tenant's offer and requirements
- Signage opportunity on busy Brand Rd
   Building is anchored by ABSA Bank